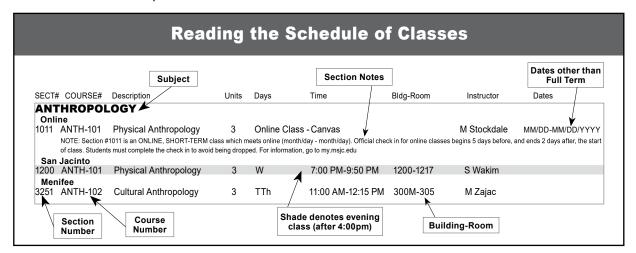

| A    | :6   | 0 |      |    |
|------|------|---|------|----|
| vien | ifee | C | lass | es |

| SECT# Course# | Description | Units Days | Time | Bldg-Room | Instructor | Dates |
|---------------|-------------|------------|------|-----------|------------|-------|