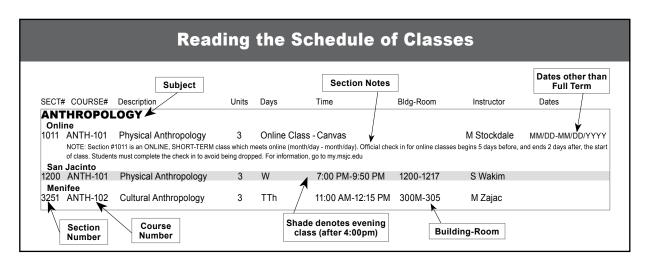

# Mt. San Jacinto College - Spring 2020 Class Schedule



| Table of Contents                    |    |
|--------------------------------------|----|
| Credit Classes                       |    |
| Accounting/Bookkeeping               | 1  |
| Administration of Justice            | 3  |
| Allied Health                        | 4  |
| American Sign Language               | 4  |
| Anatomy & Physiology                 | 5  |
| Anthropology                         | 6  |
| Art                                  |    |
| Astronomy                            | 11 |
| Audio Technology                     | 11 |
| Automotive/Transportation Tech       |    |
| Biology                              |    |
| Business Administration              |    |
| Chemistry                            |    |
| Child Development & Education        |    |
| Communication