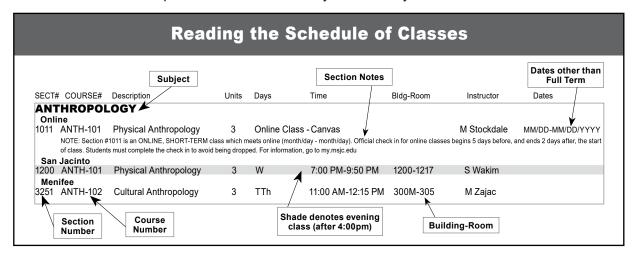

# Mt. San Jacinto College - Fall 2025 Class Schedule

This partial schedule includes Hybrid and Fully Online Classes



# What's Online Real-Time or Online Anytime at MSJC?

Online Real-Time are classes with required, scheduled, live online meetings to provide simultaneous interaction with the instructor and other students in real time.

Online Anytime are classes that are available on your own time, 24/7 via Canvas. Interaction with the instructor and other students may take place through discussion boards, group assignments, email, and other means. While instructors may offer optional Zoom sessions, there are no required real-time meetings.

Some courses are "blended," meaning they offer a combination of Online Real-Time and Online Anytime components. There will be required, scheduled, live online meetings, and more flexible instruction that is available on your own time.

## **Table of Contents** Onlin