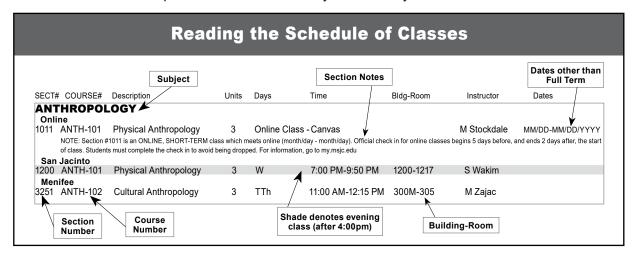

# Mt. San Jacinto College - Fall 2024 Class Schedule

This partial schedule includes Hybrid and Fully Online Classes



## What's Online Real-Time or Online Anytime at MSJC?

Online Real-Time are classes with required, scheduled, live online meetings to provide simultaneous interaction with the instructor and other students in real time.

Online Anytime are classes that are available on your own time, 24/7 via Canvas. Interaction with the instructor and other students may take place through discussion boards, group assignments, email, and other means. While instructors may offer optional Zoom sessions, there are no required real-time meetings.

Some courses are "blended," meaning they offer a combination of Online Real-Time and Online Anytime components. There will be required, scheduled, live online meetings, and more flexible instruction that is available on your own time.

## **Table of Contents** Onli