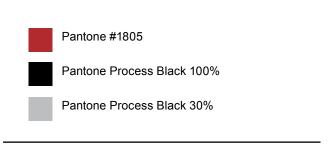

#### **Color Palette**

MSJC's official college colors are a specific red and black using the Pantone Matching System, or PMS. Our red is PMS 1805c and black is Pantone Process Black. The supporting colors in the palette can be used in varying combinations for all advertising and marketing materials on the web and in print.

These colors should be used to enhance graphic elements, spot typography and photo enhancement. Together, these colors help promote the personality of MSJC, as determined by the participants in the 2008 branding workshops. Each of these colors work together to accurately represent "the feel" of MSJC.