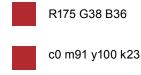

Vendors may ask for the CMYK or RGB color codes to match the Pantone color depending on the output media.

To match Pantone #1805 for RGB or CMYK color codes

#### **NOTE:**

It is important to remember that when viewed on a computer screen, these colors can and likely will look very different than the actual Pantone color and will not be the accurate colors when printed on a typical color printer. When working with a vendor, always ask to see a print-out that has been calibrated to the right colors.