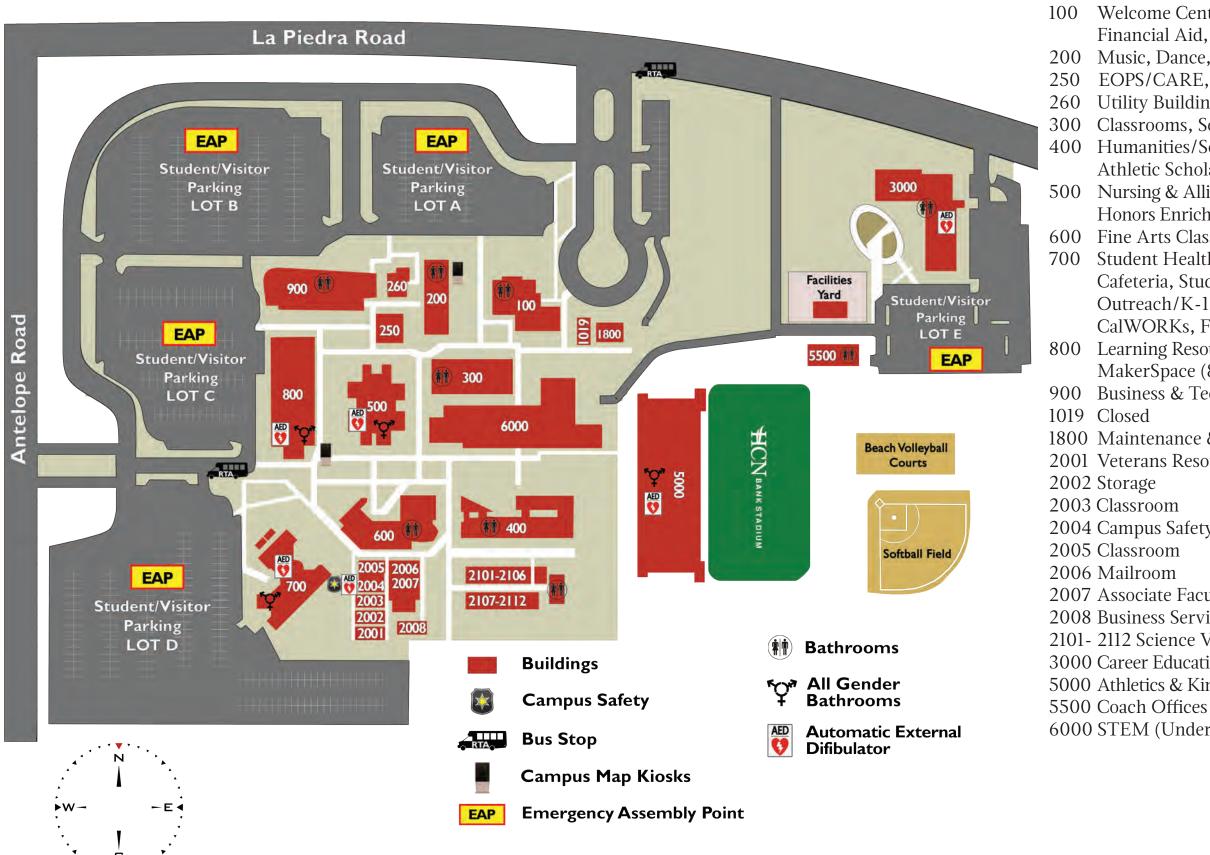

## Menifee Valley Campus Map

Welcome Center, Enrollment Services, Counseling, Financial Aid, Cashiers, Accommodation Service Center 200 Music, Dance, Theater EOPS/CARE, Umoja Village, Receiving 260 Utility Building 300 Classrooms, Science Labs 400 Humanities/Social Science Classrooms/Labs, Athletic Scholars Program (412) 500 Nursing & Allied Health Classrooms, Transfer Center/ Honors Enrichment Program (501) 600 Fine Arts Classrooms, Multimedia Lab 700 Student Health Center/Lactation Room (723), Cafeteria, Student Life & Development/SGA, Outreach/K-12 Partnerships, CalWORKs, Food Pantry 800 Learning Resource Center, Library, MakerSpace (805), Instruction Office (827) 900 Business & Technology Classrooms; Career Services (919) 1800 Maintenance & Operations 2001 Veterans Resource Center 2004 Campus Safety 2007 Associate Faculty Workroom 2008 Business Services 2101- 2112 Science Village 3000 Career Education, Adult Education, General Classrooms 5000 Athletics & Kinesiology Complex/ HCN Bank Stadium

6000 STEM (Under Construction)