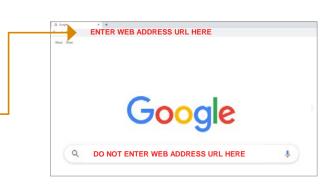

### Need to create login credentials?

- In the address bar, type <u>www.benefitbridge.com/msjc</u> (Not in the Bing, Google, Yahoo search engine field)
- 2. Click the **Enter** key, then follow the instructions below to register:
  - STEP 1: Select "Register" to Create an Account
  - STEP 2: Create a Username and Password
  - STEP 3: Select "Continue" to access BenefitBridge