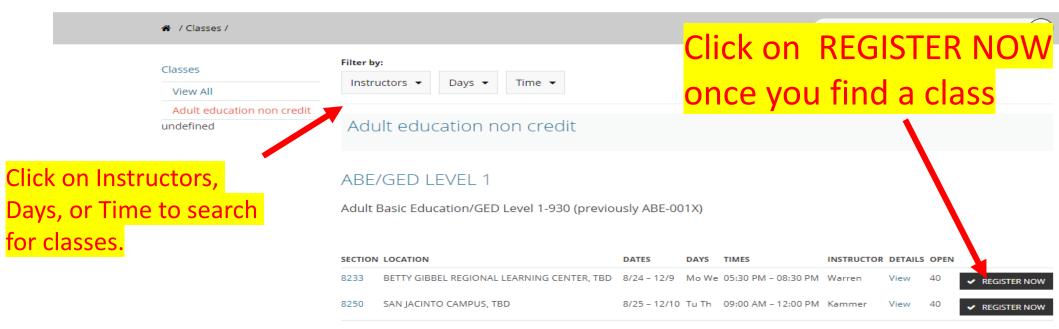

## This is the Registration page. Here you search for Classes.

# Choose your class and click on "Register Now"

Home | All Classes and Workshops | Contact Us | Login | My Cart: 0

#### CITIZENSHIP PREPARATION

Citizenship Preparation-940 (Previously CITZ- 001X)

| SECTION | LOCATION                          | DATES        | DAYS  | TIMES               | INSTRUCTOR | DETAILS | OPEN |                |
|---------|-----------------------------------|--------------|-------|---------------------|------------|---------|------|----------------|
| 8490    | Temecula Valley Adult School, TBD | 8/24 - 12/9  | Mo We | 05:30 PM - 08:30 PM | Eskridge   | View    | 40   | ✓ REGISTER NOW |
| 8478    | PERRIS HIGH SCHOOL, TBD           | 8/24 - 12/9  | Mo We | 05:30 PM - 08:30 PM | Thrapp     | View    | 40   | ✓ REGISTER NOW |
| 8441    | SAN JACINTO CAMPUS, TBD           | 8/25 - 12/10 | Tu Th | 12:00 PM - 02:00 PM | Pleasnick  | View    | 40   | ✓ REGISTER NOW |
| 8421    | MENIFFE CAMPUS, TBD               | 8/28 - 12/11 | Fr    | 08:30 AM = 12:30 PM | Fiske-Love | View    | 40   | • DESIGNED NOW |