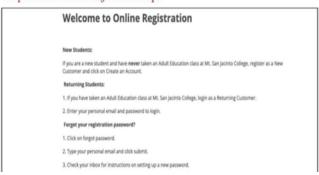

#### **New Students:**

If you are a new student and have **never** taken an Adult Education class at Mt. San Jacinto College, register as a New Customer and click on Create an Account.

#### **Returning Students:**

- 1. If you have taken an Adult Education class at Mt. San Jacinto College, login as a Returning Customer.
- 2. Enter your personal email and password to login.

#### Forget your registration password?

- 1. Click on forgot password.
- 2. Type your personal email and click submit.
- 3. Check your inbox for instructions on setting up a new password.

If you have any problems with registration, contact us immediately. **Please do not** make multiple attempts to register. Our staff, counselors, and instructors are here to help you.