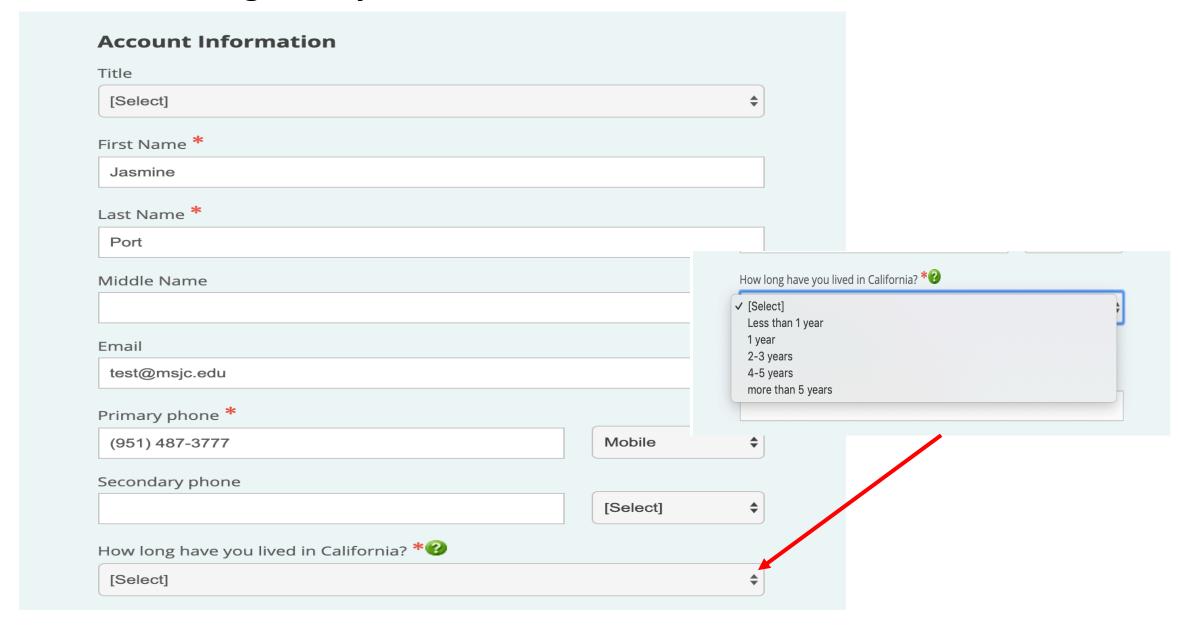

| 40   | ✓ REGISTER NOW |
| 8421    | MENIFFE CAMPUS, TBD               | 8/28 - 12/11 | Fr    | 08:30 AM = 12:30 PM | Fiske-Love | View    | 40   | • DESIGNED NOW |

## **Create an Account**



## **Enter Your Name and Contact Information**



# **Create Your Login Info**

| Email *             | Make sure you    |
|---------------------|------------------|
|                     | personal email   |
| Enter a password *  | address is corre |
|                     |                  |
| Re-enter password * |                  |
|                     | Write down you   |
|                     | password after   |
| * Required fields   | create your log  |
|                     | you don't forge  |
|                     | you don't long   |

# Answer—How long have you lived in California?



## **Personal Information**



# **Demographic Info**



# **Education History**

Answer all questions to continue.



## **View Cart and Check Out**



## **IMPORTANT** Continue Checkout

### My Cart



Mo We Th from 10:00 AM to 03:00 PM,8/26/2020 - 12/10/2020 SOUTH COAST WINERY, TBD

Instructor: TBD TBD Section: 8672

**X** DELETE

Subtotal:

\$0.00

Registrant

Jasmine Port

\$0.00

Total:

\$0.00

Suggested item(s)





# "Thank you!" means your Registration is Completed



# If you need help with registration, please contact us at:

Email: AdultEducationandNon-Credit@msjc.edu

Phone: 951-487-3707