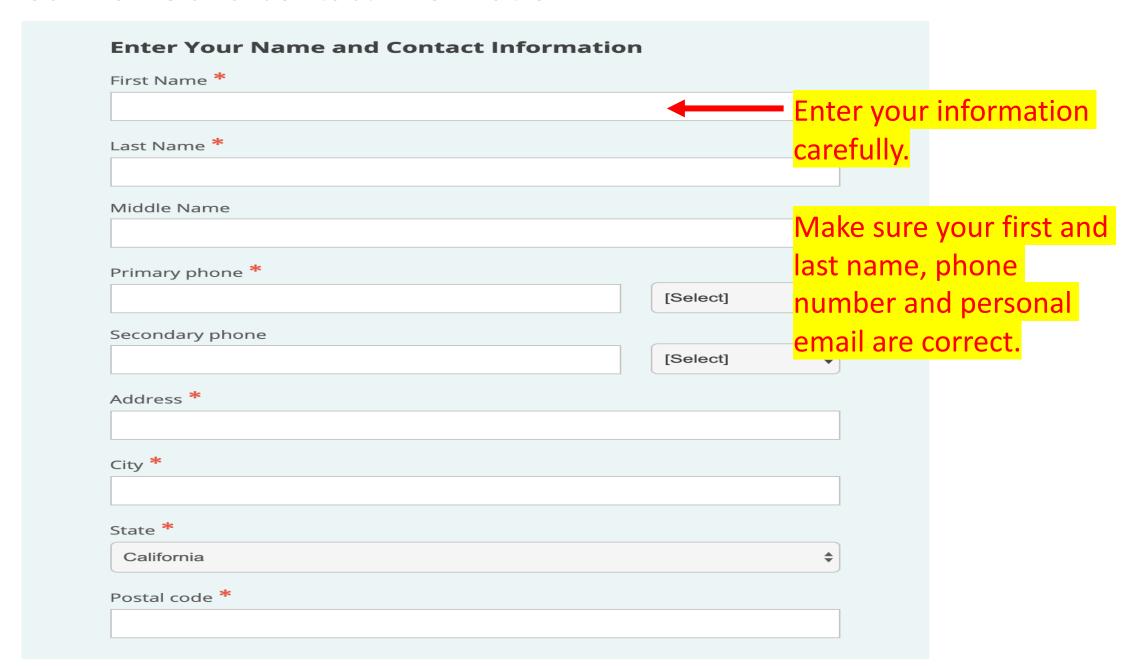

PEN |                |
|---------|-----------------------------------|--------------|-------|---------------------|------------|---------|------|----------------|
| 8490    | Temecula Valley Adult School, TBD | 8/24 - 12/9  | Mo We | 05:30 PM - 08:30 PM | Eskridge   | View    | 40   | ✓ REGISTER NOW |
| 8478    | PERRIS HIGH SCHOOL, TBD           | 8/24 - 12/9  | Mo We | 05:30 PM - 08:30 PM | Thrapp     | View    | 40   | ✓ REGISTER NOW |
| 8441    | SAN JACINTO CAMPUS, TBD           | 8/25 - 12/10 | Tu Th | 12:00 PM - 02:00 PM | Pleasnick  | View    | 40   | ✓ REGISTER NOW |
| 8421    | MENIFFE CAMPUS, TBD               | 8/28 - 12/11 | Fr    | 08:30 AM = 12:30 PM | Fiske-Love | View    | 40   | • DESIGNED NOW |

## **Create an Account**



## **Enter Your Name and Contact Information**



# **Create Your Login Info**

| Email *             | Make sure you    |
|---------------------|------------------|
|                     | personal email   |
| Enter a password *  | address is corre |
|                     |                  |
| Re-enter password * |                  |
|                     | Write down you   |
|                     | password after   |
| * Required fields   | create your log  |
|                     | you don't forge  |
|                     | you don't long   |

# Answer—How long have you lived in California?



## **Personal Information**



# **Demographic Info**



# **Education History**

Answer all questions to continue.



## **View Cart and Check Out**



## **IMPORTANT** Continue Checkout

### My Cart



Mo We Th from 10:00 AM to 03:00 PM,8/26