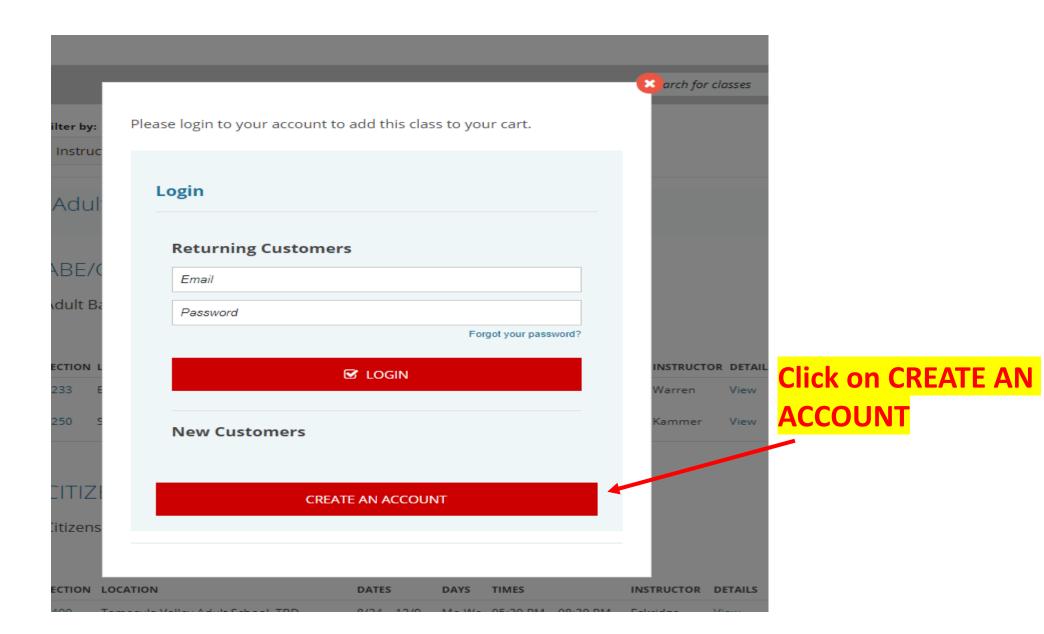

#### **New Students:**

If you are a new student and have **never** taken an Adult Education class at Mt. San Jacinto College, register as a New Customer and click on Create an Account.

#### **Returning Students:**

- 1. If you have taken an Adult Education class at Mt. San Jacinto College, login as a Returning Customer.
- 2. Enter your personal email and password to login.

## **Create an Account**