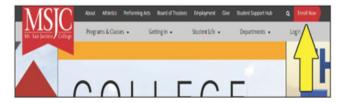

### How To Register

Step 1: Go to www.msjc.edu

Step 2: Click on Enroll Now

Step 3: Scroll down and click on Non Credit Adult Education Students

Step 4: Follow Online Registration steps

From MSJC website: www.msjc.edu

Click on "Enroll Now"

Scroll down and click on "Non-Credit Adult Education Students"

Follow Online Registration steps

Direct to Adult Ed website: www.msjc.edu/adulted

Click on "Enroll Now"

Follow Online Registration steps

Enroll Now