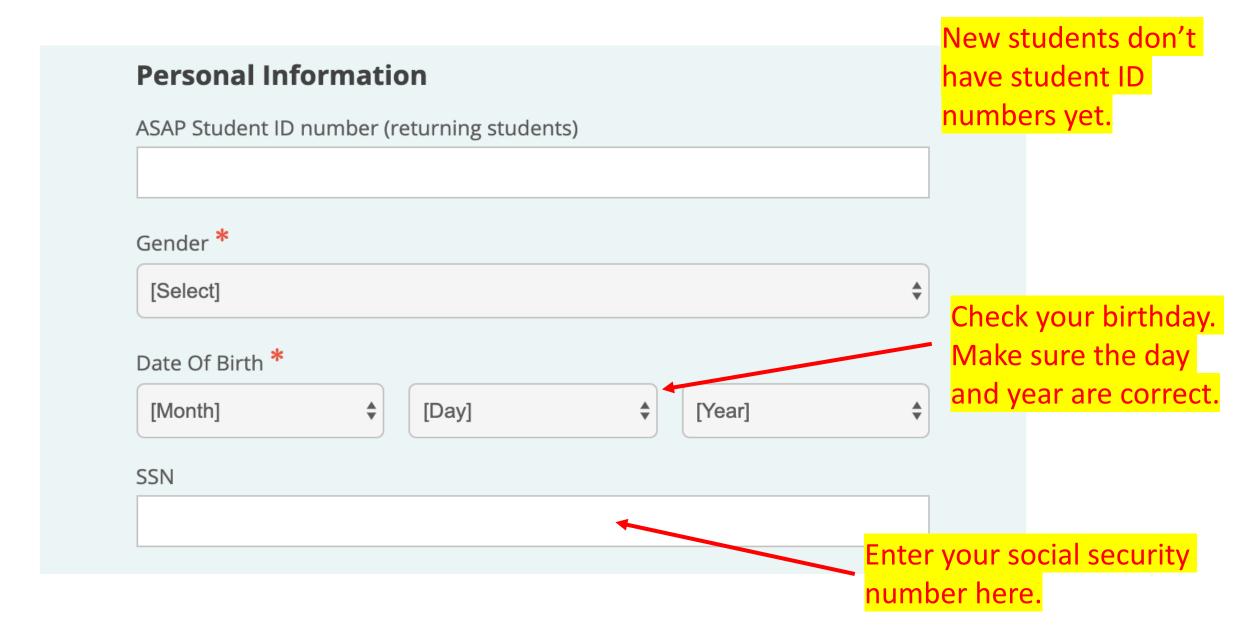

421    | MENIFFE CAMPUS, TBD               | 8/28 - 12/11 | Fr    | 08:30 AM = 12:30 PM | Fiske-Love | View    | 40   | • DESIGNED NOW |

## **Create an Account**



## **Enter Your Name and Contact Information**



# **Create Your Login Info**

| Email *             | Make sure you    |
|---------------------|------------------|
|                     | personal email   |
| Enter a password *  | address is corre |
|                     |                  |
| Re-enter password * |                  |
|                     | Write down you   |
|                     | password after   |
| * Required fields   | create your log  |
|                     | you don't forge  |
|                     | you don't long   |

# Answer—How long have you lived in California?



## **Personal Information**



# **Demographic Info**



# **Education History**

Answer all questions to continue.



## **View Cart and Check Out**



## **IMPORTANT** Continue Checkout

### My Cart



Mo We Th from 10:00 AM to 03:00 PM,8/26/2020 - 12/10/2020 SOUTH COAST WINERY, TBD

Instructor: TBD TBD Section: 8672

**X** DELETE

Subtotal:

\$0.00

Registrant

Jasmine Port

\$0.00

Total:

\$0.00

Suggested item(s)





# "Thank you!" means your Registration is Completed



# If you need help with registration, please contact us at:

Email: AdultEducationandNon-Credit@msjc.edu

Phone: 951-487-3707