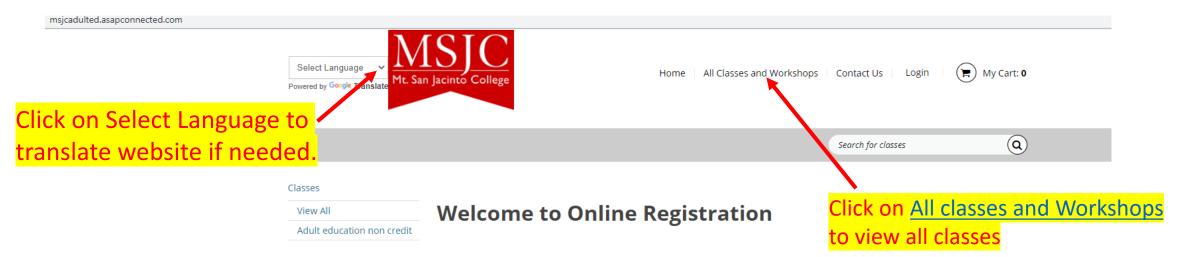

## This is the Registration page. Here you search for Classes.

# Choose your class and click on "Register Now"

Home | All Classes and Workshops | Contact Us | Login | My Cart: 0