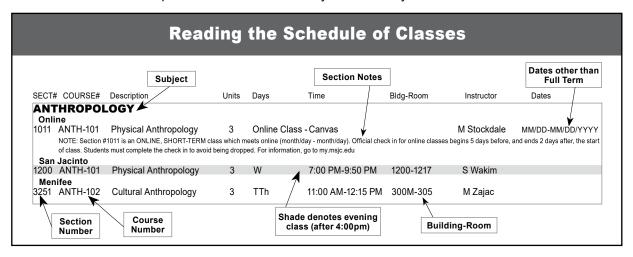

# Mt. San Jacinto College - Spring 2024 Class Schedule

This partial schedule includes Hybrid and Fully Online Classes