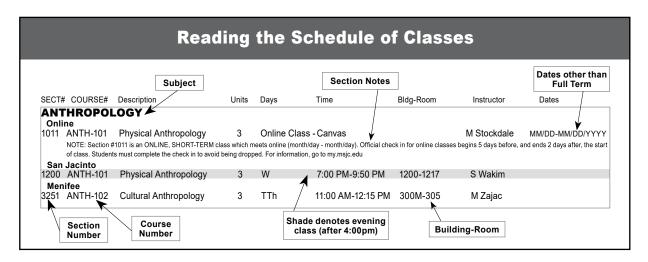

87

# Mt. San Jacinto College - Spring 2024 Class Schedule



# What's Online Real-Time or Online Anytime at MSJC?

Online Real-Time are classes with required, scheduled, live online meetings to provide simultaneous interaction with the instructor and other students in real time.

Online Anytime are classes that are available on your own time, 24/7 via Canvas. Interaction with the instructor and other students may take place through discussion boards, group assignments, email, and other means. While instructors may offer optional Zoom sessions, there are no required real-time meetings.

Some courses are "blended," meaning they offer a combination of Online Real-Time and Online Anytime components. There will be required, scheduled, live online meetings, and more flexible instruction that is available on your own time.

# **Table of Contents Credit C