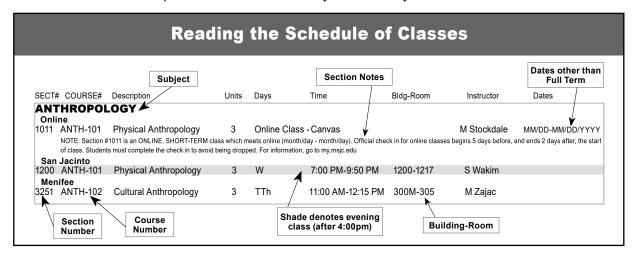

# Mt. San Jacinto College - Fall 2024 Class Schedule

This partial schedule includes Hybrid and Fully Online Classes