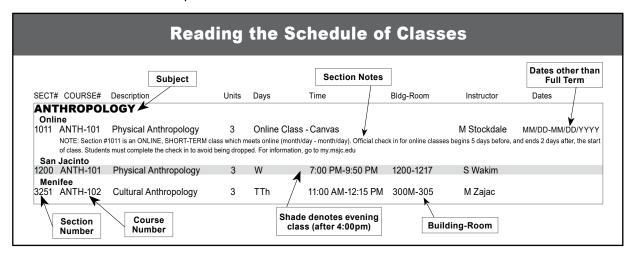

8250 ABE-930 Adult Basic Education 5:30PM-8:30PM Online Real-Time STAFF 8/13 - 12/12/2024 NOTE: Section #8250 is a SHORT-TERM, "Online Real-Time" class with required, live online meetings held every Tuesday and Thursday from 5:30-8:30pm. The class meets August 15-December 14. Students