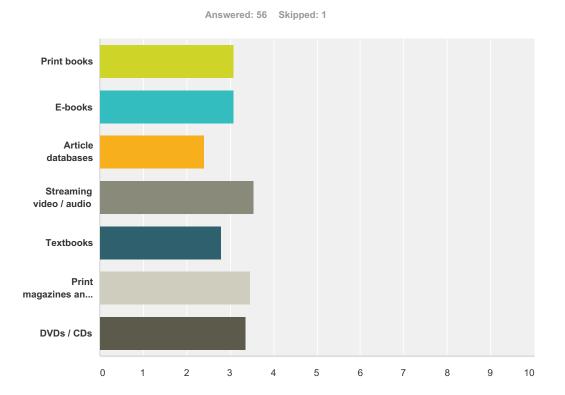

# Q7 Please rate the quality (currency, relevancy, authority, academic level) of the library's collections.

|                                | Excellent | Good   | Adequate | Poor  | Don't Know | Total | Weighted Average |
|--------------------------------|-----------|--------|----------|-------|------------|-------|------------------|
| Print books                    | 15.38%    | 36.54% | 7.69%    | 3.85% | 36.54%     |       |                  |
|                                | 8         | 19     | 4        | 2     | 19         | 52    | 3.1              |
| E-books                        | 30.19%    | 16.98% | 9.43%    | 0.00% | 43.40%     |       |                  |
|                                | 16        | 9      | 5        | 0     | 23         | 53    | 3.0              |
| Article databases              | 43.64%    | 27.27% | 1.82%    | 0.00% | 27.27%     |       |                  |
|                                | 24        | 15     | 1        | 0     | 15         | 55    | 2.4              |
| Streaming video / audio        | 21.15%    | 17.31% | 3.85%    | 1.92% | 55.77%     |       |                  |
|                                | 11        | 9      | 2        | 1     | 29         | 52    | 3.5              |
| Textbooks                      | 22.22%    | 37.04% | 9.26%    | 1.85% | 29.63%     |       |                  |
|                                | 12        | 20     | 5        | 1     | 16         | 54    | 2.8              |
| Print magazines and newspapers | 16.98%    | 22.64% | 7.55%    | 1.89% | 50.94%     |       |                  |
|                                | 9         | 12     | 4        | 1     | 27         | 53    | 3.4              |
| DVDs / CDs                     | 14.81%    | 29.63% | 7.41%    | 0.00% | 48.15%     |       |                  |
|                                | 8         | 16     | 4        | 0     | 26         | 54    | 3.3              |