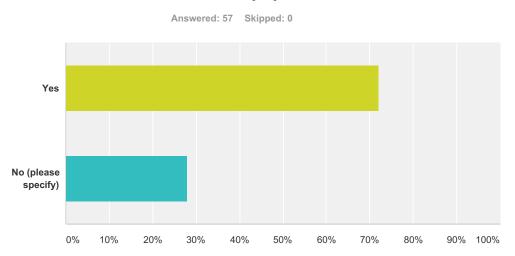

### Q4 Please indicate whether you expect the MSJC Libraries to be the primary resource for supporting your students' assignments or research papers.

| Answer Choices      | Responses |    |
|---------------------|-----------|----|
| Yes                 | 71.93%    | 41 |
| No (please specify) | 28.07%    | 16 |
| Total               |           | 57 |