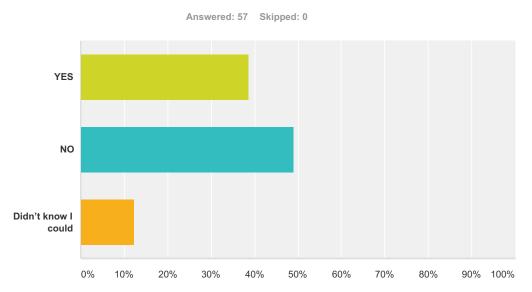

### Q9 Do you bring your students in for library orientations or have you scheduled a custom orientation in your classroom?

| Answer Choices      | Responses |    |
|---------------------|-----------|----|
| YES                 | 38.60%    | 22 |
| NO                  | 49.12%    | 28 |
| Didn't know I could | 12.28%    | 7  |
| Total               |           | 57 |