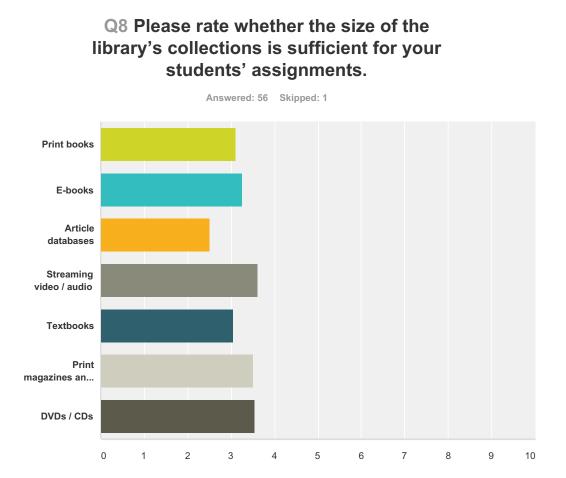

|                                | Excellent | Good   | Adequate | Poor  | Don't Know | Total | Weighted Average |
|--------------------------------|-----------|--------|----------|-------|------------|-------|------------------|
| Print books                    | 18.52%    | 27.78% | 14.81%   | 1.85% | 37.04%     |       |                  |
|                                | 10        | 15     | 8        | 1     | 20         | 54    | 3.1              |
| E-books                        | 30.19%    | 13.21% | 7.55%    | 0.00% | 49.06%     |       |                  |
|                                | 16        | 7      | 4        | 0     | 26         | 53    | 3.2              |
| Article databases              | 43.64%    | 23.64% | 1.82%    | 0.00% | 30.91%     |       |                  |
|                                | 24        | 13     | 1        | 0     | 17         | 55    | 2.5              |
| Streaming video / audio        | 20.37%    | 14.81% | 5.56%    | 1.85% | 57.41%     |       |                  |
|                                | 11        | 8      | 3        | 1     | 31         | 54    | 3.6              |
| Textbooks                      | 18.18%    | 30.91% | 14.55%   | 0.00% | 36.36%     |       |                  |
|                                | 10        | 17     | 8        | 0     | 20         | 55    | 3.0              |
| Print magazines and newspapers | 16.67%    | 22.22% | 7.41%    | 1.85% | 51.85%     |       |                  |
|                                | 9         | 12     | 4        | 1     | 28         | 54    | 3.               |
| DVDs / CDs                     | 14.55%    | 21.82% | 10.91%   | 0.00% | 52.73%     |       |                  |
|                                | 8         | 12     | 6        | 0     | 29         | 55    | 3.               |