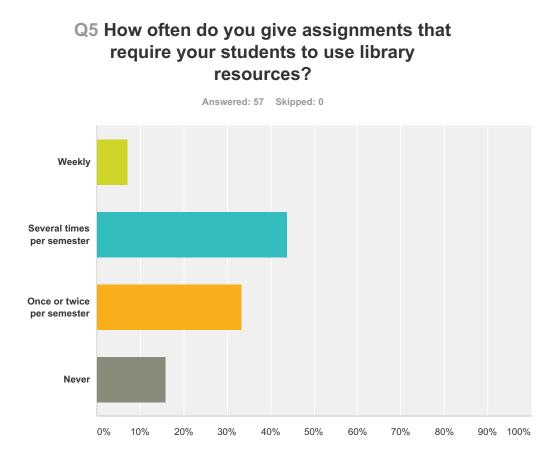

| Answer Choices             | Responses        |
|----------------------------|------------------|
| Weekly                     | <b>7.02%</b> 4   |
| Several times per semester | <b>43.86%</b> 25 |
| Once or twice per semester | <b>33.33%</b> 19 |
| Never                      | <b>15.79%</b> 9  |
| Total                      | 57               |