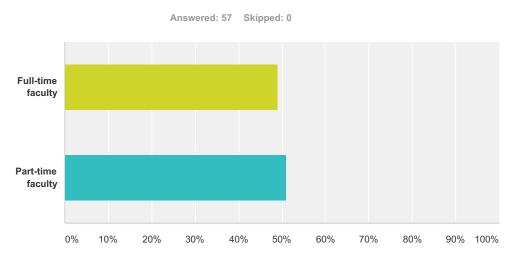

### Q1 Please indicate whether you are full-time or part-time:

| Answer Choices    | Responses        |
|-------------------|------------------|
| Full-time faculty | <b>49.12%</b> 28 |
| Part-time faculty | <b>50.88%</b> 29 |
| Total             | 57               |