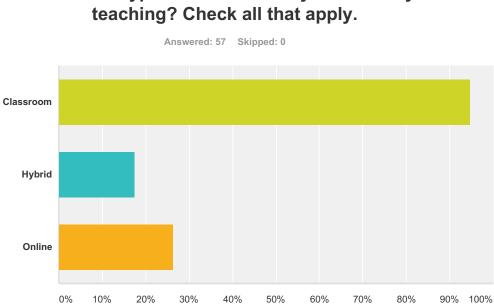

## Q2 Please indicate what subject(s) you teach:

Answered: 57 Skipped: 0

| Q3 Which types of classes are you currently |  |
|---------------------------------------------|--|
| teaching? Check all that apply.             |  |

| Answer Choices        | Responses |    |
|-----------------------|-----------|----|
| Classroom             | 94.74%    | 54 |
| Hybrid                | 17.54%    | 10 |
| Online                | 26.32%    | 15 |
| Total Respondents: 57 |           |    |