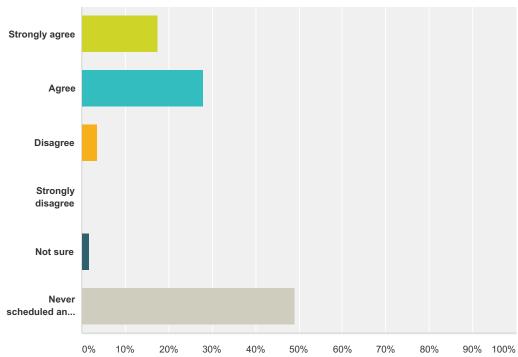

| Answer Choices                 | Responses |    |
|--------------------------------|-----------|----|
| Strongly agree                 | 17.54%    | 10 |
| Agree                          | 28.07%    | 16 |
| Disagree                       | 3.51%     | 2  |
| Strongly disagree              | 0.00%     | 0  |
| Not sure                       | 1.75%     | 1  |
| Never scheduled an orientation | 49.12%    | 28 |
| Total                          |           | 57 |