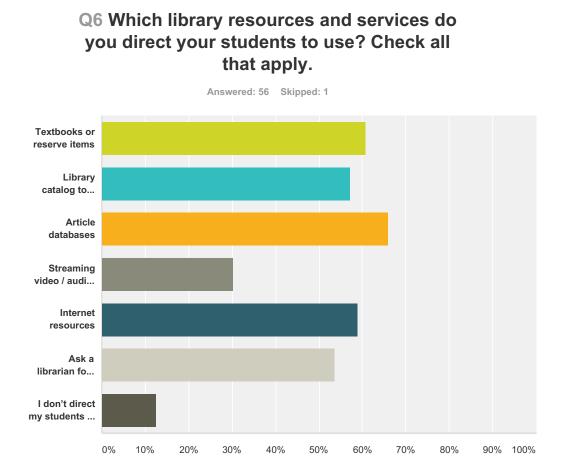

| Answer Choices                                               | Responses |    |
|--------------------------------------------------------------|-----------|----|
| Textbooks or reserve items                                   | 60.71%    | 34 |
| Library catalog to locate books and e-books                  | 57.14%    | 32 |
| Article databases                                            | 66.07%    | 37 |
| Streaming video / audio or other databases                   | 30.36%    | 17 |
| Internet resources                                           | 58.93%    | 33 |
| Ask a librarian for help with research assignments           | 53.57%    | 30 |
| I don't direct my students to any specific library resources | 12.50%    | 7  |
| Total Respondents: 56                                        |           |    |