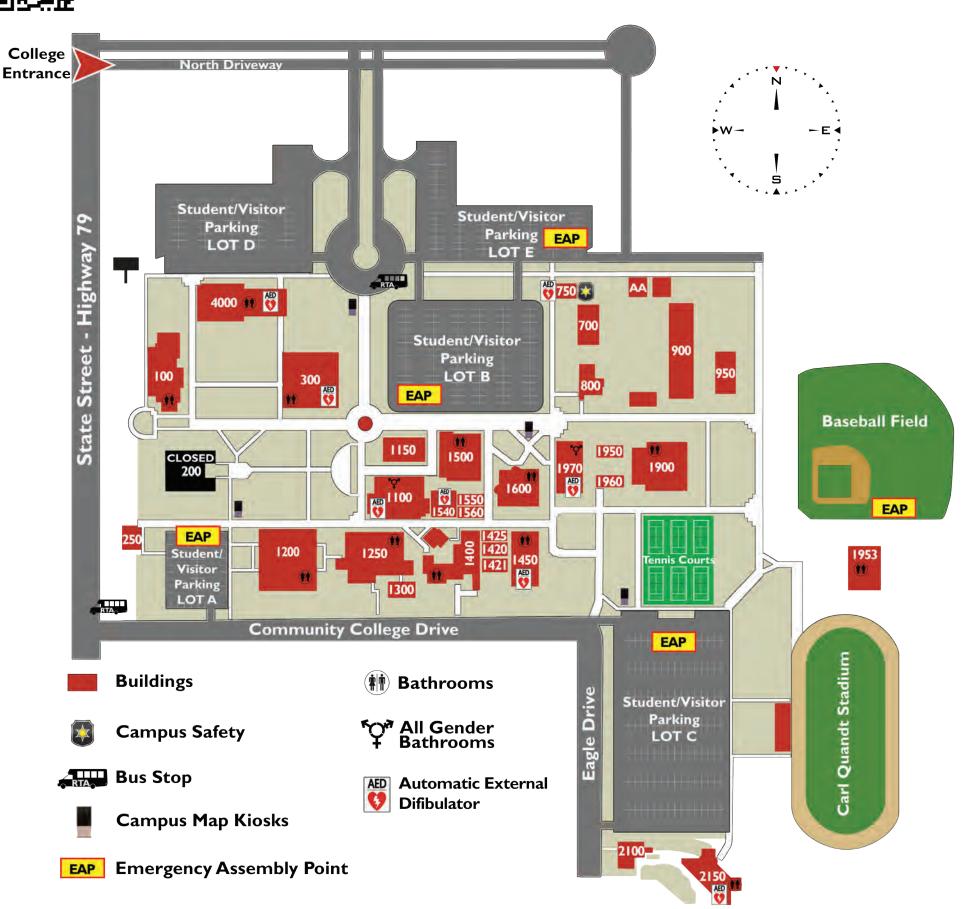

## San Jacinto Campus Map

- 100 Business & Technology Classrooms
- 200 Closed
- 250 Utility Building
- 300 Library, Learning Resource Center, Learning Skills Program
- 700 President's Office (705), Maintenance & Operations, Receiving
- 750 Campus Safety, TRiO Programs (751)
- 300 Print Shop
- 900 Automotive Classrooms, Referee
- 950 Warehouse, Receiving
- 1100 Instruction Office, Cafeteria, Student Life & Development Program (1114), EOPS/CARE (1113), Accommodation Service Center (1112)
- 1150 Welcome Center, Enrollment Services, Counseling, Financial Aid, Cashiers
- 1200 Humanities/Social Sciences Classrooms
- 1250-1260 General Classrooms, Transfer Center/ Honors Enrichment Program (1253)
- 1300 Science Annex
- 1400 Fine Arts Center & Gallery
- 1420 Food Pantry
- 1421 Classroom
- 1425 Eagles Landing
- 1450 Adult Education (1455A), CalWORKs (1456A), Umoja Village (1457B), TV Studio, EMT, Athletic Scholars Program (1452)
- 1500 Theater, Box Office, Scene Shop (1520)
- 1540 Student Health Center/Lactation Room
- 1550 Theater Annex
- 1560 Veterans Resource Center
- 1600 Music Building
- 1900 Gymnasium & Dance Studios, Wellness Center (1918)
- 1950 Coach Offices & Locker Rooms
- 1960 Athletic Dept. Offices
- 1970 P. E. Offices & Locker Rooms
- 2100-2150 Child Development Center
- 4000 STEM & Science Classrooms
- AA General Offices