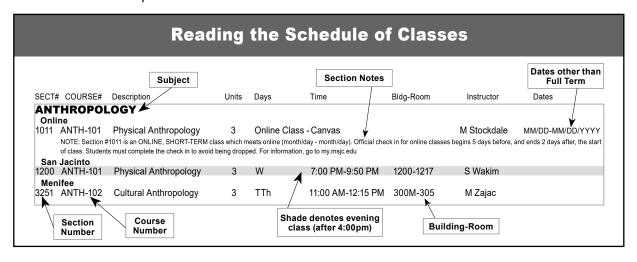

# Mt. San Jacinto College - Summer 2024 Class Schedule

This partial schedule includes classes offered at San Jacinto locations



| Table of Contents      | College Success/Career Ready | Music              |
|------------------------|------------------------------|--------------------|
| American Sign Language |                              | Physical Education |
| Audio Production       | History                      | Political Science  |

|               | San Jacinto Classes                            |       |            |                |            |            |                  |  |
|---------------|------------------------------------------------|-------|------------|----------------|------------|------------|------------------|--|
| SECT# Course# | Description                                    | Units | Days       | Time           | Bldg-Room  | Instructor | Dates            |  |
| AMERICAN      | SIGN