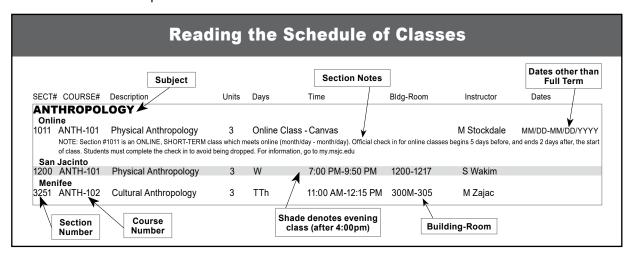

## Mt. San Jacinto College - Summer 2024 Class Schedule

This partial schedule includes classes offered at Menifee locations



| Table of Contents      | Biology                      | Mathematics        |
|------------------------|------------------------------|--------------------|
| American Sign Language | College Success/Career Ready | Physical Education |

| Menifee Classes                  |                                                                                                                                           |       |               |                                   |                      |                             |                 |  |
|----------------------------------|-------------------------------------------------------------------------------------------------------------------------------------------|-------|---------------|-----------------------------------|-------------