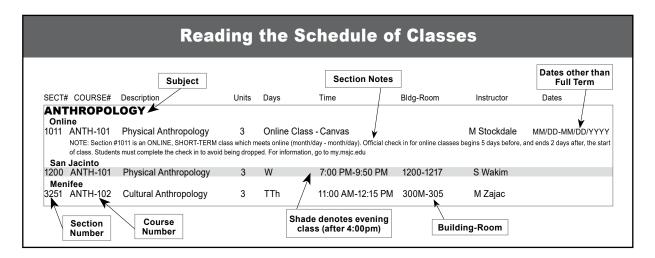

|               |             | Credi | t Classe | s    |           |            |       |
|---------------|-------------|-------|----------|------|-----------|------------|-------|
| SECT# Course# | Description | Units | Days     | Time | Bldg-Room | Instructor | Dates |